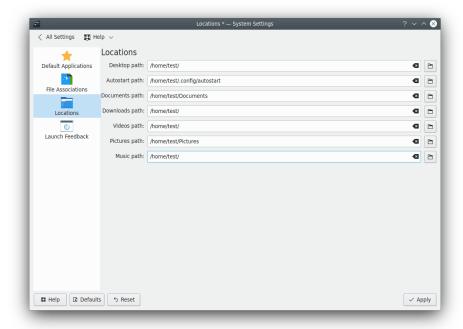

# **Contents**

This is a module to configure essential paths for the Plasma desktop.

## Desktop path:

The Desktop folder contains all the files which you see in a **Folder View** widget on your desktop. The default path is usually ~/Desktop but you can change here the location of this folder.

#### **Documents path:**

This folder will be used by default to load or save documents from or to.

#### Downloads path:

This folder will be used by default to save your downloaded items.

#### Videos path:

This folder will be used by default to load or save movies from or to.

#### Pictures path:

This folder will be used by default to load or save pictures from or to.

#### Music path:

This folder will be used by default to load or save music from or to.

If you change a path and click **Apply** a dialog appears where you can choose to move the content to the new folder or use the new folder without moving the files.